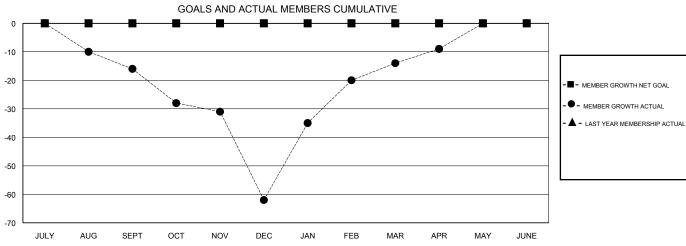

## GOALS AND ACTUAL NEW CLUBS CUMULATIVE

| JULY             | AUG          | SEPT | OCT | NOV | DEC                                           | JAN | FEB | MAR | APR | MAY                           | JUNE                                                                                            |             |               |  |
|------------------|--------------|------|-----|-----|-----------------------------------------------|-----|-----|-----|-----|-------------------------------|-------------------------------------------------------------------------------------------------|-------------|---------------|--|
| DROPPED CLUBS: 0 |              |      |     |     | 54 CLUBS OF 98 ADDED 1 OR MORE<br>NEW MEMBERS |     |     |     |     | MAL                           | GENDER DISTRIBUTION           MALE         1,840 (65.11%)           FEMALE         986 (34.89%) |             |               |  |
| DROPPED MEN      | <u>MBERS</u> |      |     |     |                                               |     |     |     |     | Won                           | nen Percen                                                                                      | tage Fiscal | Year Goal: 0% |  |
| DECEASED 42      |              |      |     |     | CLICK HERE FOR CUMULATIVE MEMBERSHIP DATA     |     |     |     |     | TOTAL                         | TOTAL FAMILY UNIT MEMBERS                                                                       |             |               |  |
| CLUB CANCELLED 0 |              |      |     |     |                                               |     |     |     |     | FAMILY MEMBERS PAYING HALF 25 |                                                                                                 |             |               |  |
| OTHER 186        |              |      |     |     |                                               |     |     |     |     |                               |                                                                                                 |             |               |  |
| ΤΟΤΔΙ            |              |      | 22  | 8   |                                               |     |     |     |     |                               |                                                                                                 |             |               |  |