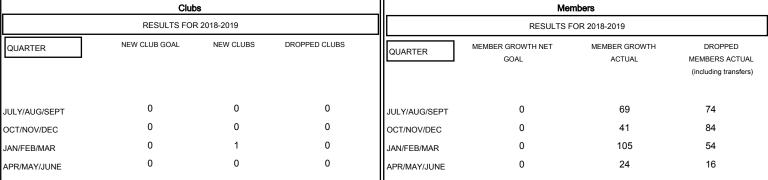

## MONTHLY MEMBERSHIP PROGRESS REPORT

District 24 L

Results as of: 04/30/2019





## GOALS AND ACTUAL NEW CLUBS CUMULATIVE





| JULY             | AUG          | SEPT | OCT | NOV | DEC                                           | JAN | FEB | MAR | APR | MAY                           | JUNE                                                                                            |             |               |  |
|------------------|--------------|------|-----|-----|-----------------------------------------------|-----|-----|-----|-----|-------------------------------|-------------------------------------------------------------------------------------------------|-------------|---------------|--|
| DROPPED CLUBS: 0 |              |      |     |     | 54 CLUBS OF 98 ADDED 1 OR MORE<br>NEW MEMBERS |     |     |     |     | MAL                           | GENDER DISTRI