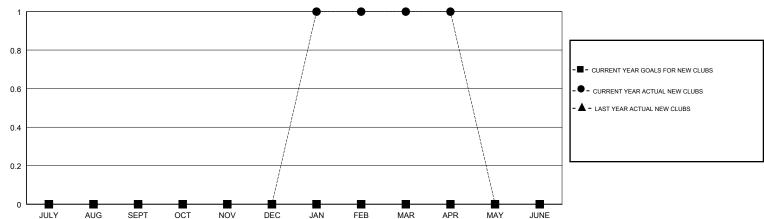

## GOALS AND ACTUAL NEW CLUBS CUMULATIVE

| JULY             | AUG          | SEPT | OCT | NOV | DEC                                           | JAN | FEB | MAR | APR | MAY                           | JUNE                                                                                            |             |               |  |
|------------------|--------------|------|-----|-----|-----------------------------------------------|-----|-----|-----|-----|-------------------------------|-------------------------------------------------------------------------------------------------|-------------|---------------|--|
| DROPPED CLUBS: 0 |              |      |     |     | 54 CLUBS OF 98 ADDED 1 OR MORE<br>NEW MEMBERS |     |     |     |     | MAL                           | GENDER DISTRIBUTION           MALE         1,840 (65.11%)           FEMALE         986 (34.89%) |             |               |  |
| DROPPED MEN      | <u>MBERS</u> |      |     |     |                                               |     |     |     |     | Won                           | nen Percen                                                                                      | tage Fiscal | Year Goal: 0% |  |
| DECEASED 42      |              |      |     |     | CLICK HERE FOR CUMULATIVE MEMBERSHIP DATA     |     |     |     |     | TOTAL                         | TOTAL FAMILY UNIT MEMBERS                                                                       |             |               |  |
| CLUB CANCELLED 0 |              |      |     |     |                                               |     |     |     |     | FAMILY MEMBERS PAYING HALF 25 |                                                                                                 |             |               |  |
| OTHER 186        |              |      |     |     |                                               |     |     |     |     |                               |                                                                                                 |             |               |  |
| ΤΟΤΔΙ            |              |      | 22  | 8   |                                               |     |     |     |     |                               |                                                                                                 |             |               |  |